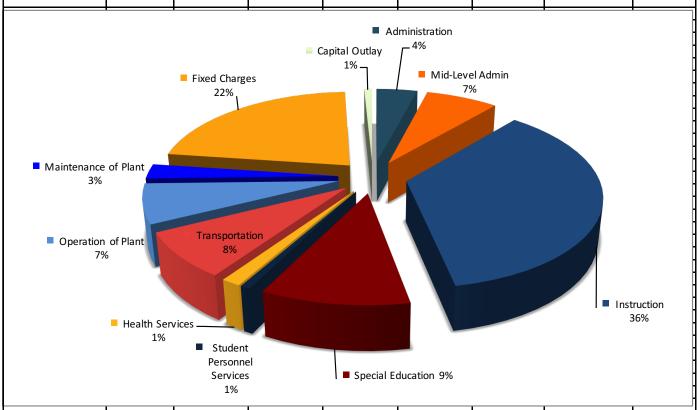

## **APPROVED FY 2016**

#### UNRESTRICTED

## **BUDGET SUMMARY BY CATEGORY AND OBJECT**

|                               | SALARY     | CONTRACTED<br>SERVICES | SUPPLIES AND<br>MATERIALS | OTHER<br>CHARGES | EQUIPMENT | TRANSFERS | TOTAL<br>UNRESTRICTED<br>BUDGET | % of Budget |
|-------------------------------|------------|------------------------|---------------------------|------------------|-----------|-----------|---------------------------------|-------------|
|                               |            |                        |                           |                  |           |           |                                 |             |
| Administration                | 699,204    | 280,470                | 38,677                    | 99,052           | 12,536    |           | 1,129,939                       | 4.06%       |
| Mid-Level Admin               | 1,744,219  | 123,775                | 37,150                    | 84,256           | -         | -         | 1,989,400                       | 7.14%       |
| Instruction                   | 8,855,850  | 510,696                | 274,038                   | 50,108           | 286,818   |           | 9,977,510                       | 35.81%      |
| Special Education             | 2,030,809  | 267,777                | 13,115                    | 12,100           | -         | 589,016   | 2,912,817                       | 10.45%      |
|                               |            | ·                      |                           | -                |           | ·         |                                 |             |
| Student Personnel<br>Services | 188,738    | -                      | 1,000                     | 8,100            | _         | _         | 197,838                         | 0.719       |
| Health Services               | -          | 380,000                | 2,500                     | -                | -         | -         | 382,500                         | 1.37%       |
| Transportation                | 99,486     | 2,087,853              | 7,000                     | 40,564           | -         | -         | 2,234,903                       | 8.02%       |
| Operation of Plant            | 719,148    | 338,743                | 1,000                     | 898,858          | -         | -         | 1,957,749                       | 7.03%       |
| Maintenance of Plant          | 251,057    | 300,149                | 129,864                   | 3,650            | 41,361    |           | 726,081                         | 2.61%       |
| Fixed Charges                 |            |                        |                           | 6,137,101        |           |           | 6,137,101                       | 22.03%      |
| Capital Outlay                | -          | 216,192                |                           | -                |           |           | 216,192                         | 0.78%       |
| Total Object                  | 14,588,511 | 4,505,655              | 504,344                   | 7,333,789        | 340,715   | 589,016   | 27,862,030                      | 100.00%     |
|                               |            |                        |                           |                  |           |           |                                 |             |
|                               |            |                        |                           |                  |           |           |                                 | 1           |