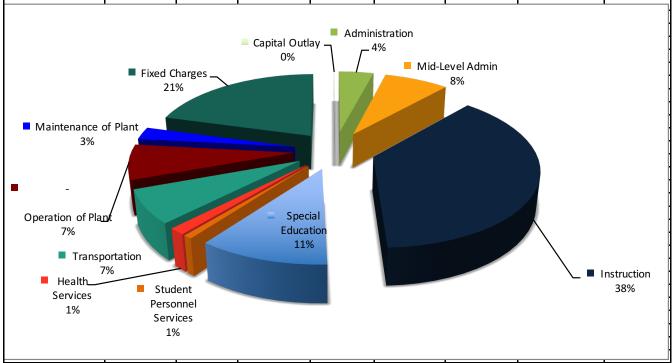

## APPROVED FY 2017 UNRESTRICTED BUDGET BY CATEGORY AND OBJECT

|                      |            |           | SUPPLIES  |           |           |           | TOTAL        |             |
|----------------------|------------|-----------|-----------|-----------|-----------|-----------|--------------|-------------|
|                      |            | CONTRACT  | AND       | OTHER     |           |           | UNRESTRICTED |             |
|                      | SALARY     | SERVICES  | MATERIALS | CHARGES   | EQUIPMENT | TRANSFERS | BUDGET       | % of Budget |
|                      |            |           |           |           |           |           |              |             |
| Administration       | 721,666    | 255,470   | 38,677    | 99,052    | 2,250     | -         | 1,117,115    | 4.06%       |
|                      |            |           |           |           |           |           |              |             |
| Mid-Level Admin      | 1,819,930  | 123,775   | 37,150    | 92,160    |           | -         | 2,073,015    | 7.54%       |
| Instruction          | 9,392,004  | 530,350   | 207,515   | 50,108    | 204,642   |           | 10,384,619   | 37.79%      |
| instruction          | 9,592,004  | 330,330   | 207,515   | 30,100    | 204,042   | _         | 10,304,019   | 31.1370     |
| Special Education    | 2,173,535  | 188,825   | 13,115    | 12,100    | -         | 589,016   | 2,976,591    | 10.83%      |
| Student Personnel    |            |           |           |           |           |           |              |             |
| Services             | 199,947    | -         | 1,000     | 8,100     | -         | -         | 209,047      | 0.76%       |
|                      |            |           |           |           |           |           |              |             |
| Health Services      | -          | 380,000   | 2,500     | -         | -         | -         | 382,500      | 1.39%       |
| Transportation       | 104,277    | 1,776,566 | 7,000     | 40,564    | -         | -         | 1,928,407    | 7.02%       |
| Operation of Plant   | 785,491    | 338,743   | 1,000     | 898,858   | -         | -         | 2,024,091    | 7.36%       |
|                      |            |           |           |           |           |           |              |             |
| Maintenance of Plant | 259,099    | 300,149   | 129,864   | 3,650     | 20,000    | -         | 712,762      | 2.59%       |
| Fixed Charges        | -          | -         | -         | 5,662,846 | -         | -         | 5,662,846    | 20.60%      |
| 0 " 10 "             |            | 45.000    |           |           |           |           | 45.000       | 2.222       |
| Capital Outlay       | -          | 15,000    | -         | -         | -         | -         | 15,000       | 0.06%       |
| Total Object         | 15,455,948 | 3,908,878 | 437,821   | 6,867,438 | 226,892   | 589,016   | 27,485,993   | 100.00%     |
|                      | -          |           |           |           |           | ·         |              |             |